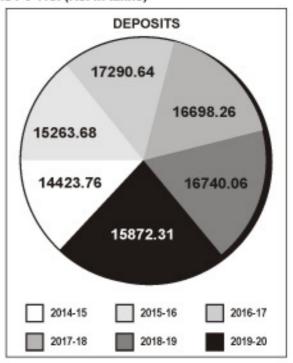

Detailed chart pertaining to the Share Capital, Deposits, Advances and Reserves is given below for your information.

### **FINANCIAL RESULTS AT GLANCE :-**

(₹in Lacs)

| PARTICULARS     | 31.03.2015 | 31.03.2016 | 31-03-2017 | 31-03-2018 | 31-03-2019 | 31.03.2020 |
|-----------------|------------|------------|------------|------------|------------|------------|
| SHARE CAPITAL   | 512.80     | 529.89     | 536.67     | 542.05     | 525.74     | 521.93     |
| B.D.D.R.        | 521.38     | 537.58     | 534.84     | 555.84     | 555.04     | 533.54     |
| OTHER RESERVES  | 866.37     | 994.44     | 1105.01    | 1222.91    | 1211.56    | 1245.19    |
| DEPOSITS        | 14423.76   | 15263.68   | 17290.64   | 16698.26   | 16740.06   | 15872.31   |
| ADVANCES        | 7883.18    | 8012.76    | 7992.96    | 9703.14    | 9367.90    | 8921.90    |
| NET PROFIT      | 149.47     | 151.17     | 161.43     | 117.09     | 106.71     | 4.50       |
| WORKING CAPITAL | 17190.95   | 18081.93   | 20489.26   | 20003.24   | 20267.44   | 19668.96   |

### **DEPOSITS:**

Our Bank's total deposits decreased from ₹ 16740.06 lacs to ₹ 15872.31 lacs as compared to last year i. e. decreased by 5.47%