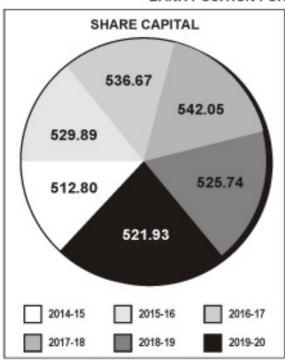

Detailed chart pertaining to the Share Capital, Deposits, Advances and Reserves is given below for your information.

### **FINANCIAL RESULTS AT GLANCE :-**

(₹in Lacs)

| PARTICULARS     | 31.03.2015 | 31.03.2016 | 31-03-2017 | 31-03-2018 | 31-03-2019 | 31.03.2020 |
|-----------------|------------|------------|------------|------------|------------|------------|
| SHARE CAPITAL   | 512.80     | 529.89     | 536.67     | 542.05     | 525.74     | 521.93     |
| B.D.D.R.        | 521.38     | 537.58     | 534.84     | 555.84     | 555.04     | 533.54     |
| OTHER RESERVES  | 866.37     | 994.44     | 1105.01    | 1222.91    | 1211.56    | 1245.19    |
| DEPOSITS        | 14423.76   | 15263.68   | 17290.64   | 16698.26   | 16740.06   | 15872.31   |
| ADVANCES        | 7883.18    | 8012.76    | 7992.96    | 9703.14    | 9367.90    | 8921.90    |
| NET PROFIT      | 149.47     | 151.17     | 161.43     | 117.09     | 106.71     | 4.50       |
| WORKING CAPITAL | 17190.95   | 18081.93   | 20489.26   | 20003.24   | 20267.44   | 19668.96   |

### **PAID UP CAPITAL:**

Our share capital was ₹ 525.47 lacs at the beginning of the year. During the year we have received applications for allotting shares to the tune of ₹ 22.60 Lacs. Further, we have refunded shares amounting to ₹ 26.41 lacs, increase in share capital by 0.73%. After refund, our share capital as on 31.03.2020 stood at ₹ 521.93 lacs.