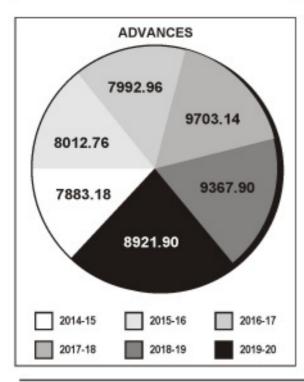

Detailed chart pertaining to the Share Capital, Deposits, Advances and Reserves is given below for your information.

### **FINANCIAL RESULTS AT GLANCE :-**

(₹in Lacs)

| PARTICULARS     | 31.03.2015 | 31.03.2016 | 31-03-2017 | 31-03-2018 | 31-03-2019 | 31.03.2020 |
|-----------------|------------|------------|------------|------------|------------|------------|
| SHARE CAPITAL   | 512.80     | 529.89     | 536.67     | 542.05     | 525.74     | 521.93     |
| B.D.D.R.        | 521.38     | 537.58     | 534.84     | 555.84     | 555.04     | 533.54     |
| OTHER RESERVES  | 866.37     | 994.44     | 1105.01    | 1222.91    | 1211.56    | 1245.19    |
| DEPOSITS        | 14423.76   | 15263.68   | 17290.64   | 16698.26   | 16740.06   | 15872.31   |
| ADVANCES        | 7883.18    | 8012.76    | 7992.96    | 9703.14    | 9367.90    | 8921.90    |
| NET PROFIT      | 149.47     | 151.17     | 161.43     | 117.09     | 106.71     | 4.50       |
| WORKING CAPITAL | 17190.95   | 18081.93   | 20489.26   | 20003.24   | 20267.44   | 19668.96   |

### **ADVANCES:**

Our advances have decreased from ₹ 9367.90 lacs to ₹ 8921.90 lacs thereby showing a decrease of 4.76 % in total advances.