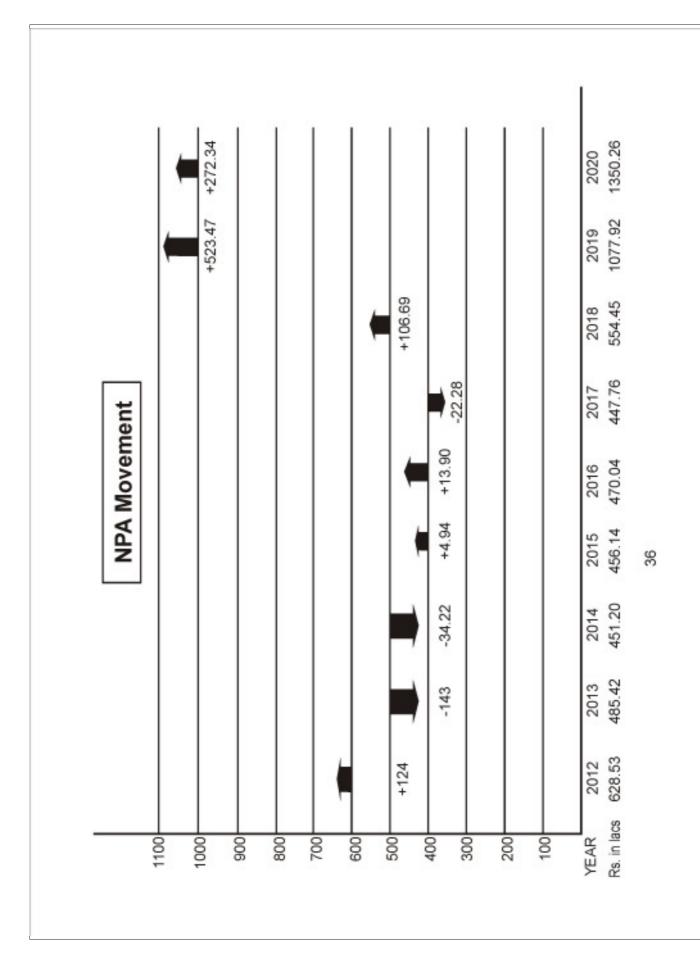

### **NON-PERFORMING ASSETS AND OVERDUES:**

Bank'soverdue as on 31.03.2020stood at 14.23%, as against 10.78% in previous year. The Gross N.P.A. as on 31.03.2019 was 11.51 % which has increased to 15. 13% as on 31.03.2020. Net N.P.A. as on 31.03.2020is 9.78%. During the year gross NPA's stood at ₹1350.26 lacs. We call upon all the defaulter borrowers to come forward and help us to reduce the overdues as well as NPA. Due to lock down and COVID-19 recovery in all loans not recovere as compare to last year to reduced overdue and NPA. We will make effort for recovery of Overdue and reduce NPA. This year NPA have increased due to COVID19 and Lockdown.