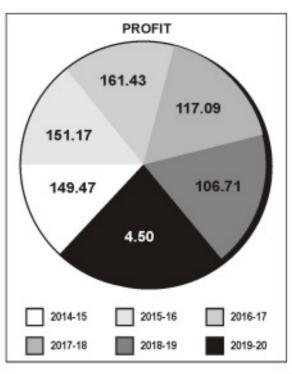

Detailed chart pertaining to the Share Capital, Deposits, Advances and Reserves is given below for your information.

### **FINANCIAL RESULTS AT GLANCE :-**

(₹in Lacs)

| PARTICULARS     | 31.03.2015 | 31.03.2016 | 31-03-2017 | 31-03-2018 | 31-03-2019 | 31.03.2020 |
|-----------------|------------|------------|------------|------------|------------|------------|
| SHARE CAPITAL   | 512.80     | 529.89     | 536.67     | 542.05     | 525.74     | 521.93     |
| B.D.D.R.        | 521.38     | 537.58     | 534.84     | 555.84     | 555.04     | 533.54     |
| OTHER RESERVES  | 866.37     | 994.44     | 1105.01    | 1222.91    | 1211.56    | 1245.19    |
| DEPOSITS        | 14423.76   | 15263.68   | 17290.64   | 16698.26   | 16740.06   | 15872.31   |
| ADVANCES        | 7883.18    | 8012.76    | 7992.96    | 9703.14    | 9367.90    | 8921.90    |
| NET PROFIT      | 149.47     | 151.17     | 161.43     | 117.09     | 106.71     | 4.50       |
| WORKING CAPITAL | 17190.95   | 18081.93   | 20489.26   | 20003.24   | 20267.44   | 19668.96   |

#### **DISTRIBUTION OF PROFIT:-**

Our Bank has earned ₹ 6.61 lacs Gross Profit before Tax. After provisioning ₹ 2.11 lacs as Income Tax and additional provision was NIL towards B.D.D.R. Net Profit is ₹ 4.50 lacs for the year ended 31.03.2020.